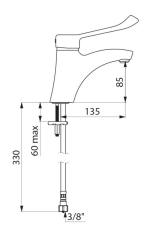

## TECHNICAL CHARACTERISTICS

Mechanical basin mixer - Ref. 2521L

| Connector           | F3/8"               |
|---------------------|---------------------|
| Height              | 185mm               |
| Drop height         | 85mm                |
| Spout length        | 135mm               |
| Flow rate           | 5 lpm at 3 bar      |
| Temperature limiter | Yes                 |
| Finish              | Chrome-plated brass |
| Norms               | ACS (1)             |
| Warranty            | 30 g                |
|                     |                     |