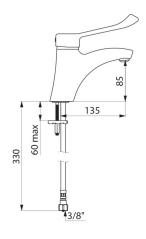

## Mechanical basin mixer

Ref. 2521L

Single hole mechanical mixer H. 85mm, L. 135mm

2024 UK public price excluding VAT: £181.86

## **TECHNICAL CHARACTERISTICS**

Mechanical basin mixer - Ref. 2521L

| Connector           | F3/8"               |
|---------------------|---------------------|
| Height              | 185mm               |
| Drop height         | 85mm                |
| Spout length        | 135mm               |
| Flow rate           | 5 lpm at 3 bar      |
| Temperature limiter | Yes                 |
| Finish              | Chrome-plated brass |
| Norms               | ACS 🗓 🗓             |
| Warranty            | 30 gg<br>WARRANTY   |
| Repairability       | 50 g                |
|                     |                     |