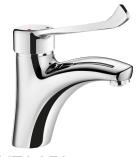

## Mechanical basin mixer

Ref. 2521L

Single hole mechanical mixer H. 85mm, L. 135mm

2024 UK public price excluding VAT: £181.86

## **DESCRIPTION**

Mechanical basin mixer - Ref. 2521L

Deck-mounted mechanical basin mixer.

Single hole mechanical mixer H. 85mm L. 135mm fitted with BIOSAFE hygienic spout outlet.

 $\emptyset$  40mm classic ceramic cartridge with pre-set maximum temperature limiter. Flow rate limited to 5 lpm at 3 bar.