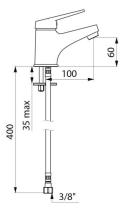

# Mechanical basin mixer

Ref. 2221

Single hole mechanical mixer H. 60mm, L. 100mm

2025 UK public price excluding VAT: £138.08

### Mechanical basin mixer - Ref. 2221

Deck-mounted mechanical basin mixer. Single hole mechanical mixer H. 60mm L. 100mm fitted with a hygienic flow straightener. Ø 35mm classic ceramic cartridge with pre-set maximum temperature limiter. Flow rate regulated at 5 lpm at 3 bar. Sculptured control lever. Without pop-up waste. PEX flexibles F3/8". Reinforced fixing. Mechanical mixer ideal for healthcare facilities, retirement and care homes, hospitals and clinics. Single hole suitable for people with reduced mobility. Mixer with 30-year warranty.

# ADVANTAGES

Pre-set maximum temperature limiter

Ergonomic: sculptured lever is easy to grip

Water saving: flow rate regulated at 5 lpm

Increased resistance: reinforced fixing

| Connector           | F3/8"               |
|---------------------|---------------------|
| Drop height         | 60mm                |
| Spout length        | 100mm               |
| Flow rate           | 5 lpm               |
| Temperature limiter | Yes                 |
| Finish              | Chrome-plated brass |
| Norms               | ACS 🐠 🕚 🖪           |
| Warranty            | 30 B                |
| Repairability       | REPARABILITY        |