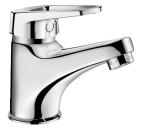

## Mechanical basin mixer

Ref. 2221

Single hole mechanical mixer H. 60mm, L. 100mm

2024 UK public price excluding VAT: £134.05

## **DESCRIPTION**

Mechanical basin mixer - Ref. 2221

Deck-mounted mechanical basin mixer.

Single hole mechanical mixer H. 60mm L. 100mm fitted with a hygienic flow straightener.

Ø 35mm classic ceramic cartridge with pre-set maximum temperature limiter. Flow rate regulated at 5 lpm at 3 bar.