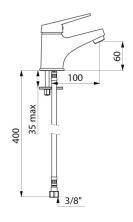

## TECHNICAL CHARACTERISTICS

Mechanical basin mixer - Ref. 2221

| Connector           | F3/8"               |
|---------------------|---------------------|
| Drop height         | 60mm                |
| Spout length        | 100mm               |
| Flow rate           | 5 lpm               |
| Temperature limiter | Yes                 |
| Finish              | Chrome-plated brass |
| Norms               | ACS ( )             |
| Warranty            | 30 gg               |
| Repairability       | 50 B                |