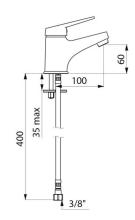

## TECHNICAL CHARACTERISTICS

Mechanical basin mixer - Ref. 2221

| Connector           | F3/8"               |
|---------------------|---------------------|
| Drop height         | 60mm                |
| Spout length        | 100mm               |
| Flow rate           | 5 lpm               |
| Temperature limiter | Yes                 |
| Finish              | Chrome-plated brass |
| Norms               | ACS 🕡 🗓             |
| Warranty            | 30 WARRANTY         |
| Repairability       | 50 E                |