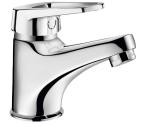

## Mechanical basin mixer

Ref. 2221

Single hole mechanical mixer H. 60mm, L. 100mm

2024 UK public price excluding VAT: £134.05

## **DESCRIPTION**

Mechanical basin mixer - Ref. 2221

Deck-mounted mechanical basin mixer.

Single hole mechanical mixer H. 60mm L. 100mm fitted with a hygienic flow straightener.

Ø 35mm classic ceramic cartridge with pre-set maximum temperature limiter. Flow rate regulated at 5 lpm at 3 bar.