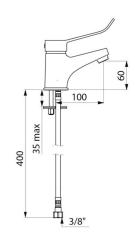

## **TECHNICAL CHARACTERISTICS**

Mechanical basin mixer - Ref. 2221L

| Connector           | F3/8"               |
|---------------------|---------------------|
| Drop height         | 60mm                |
| Spout length        | 100mm               |
| Flow rate           | 5 lpm               |
| Temperature limiter | Yes                 |
| Finish              | Chrome-plated brass |
| Norms               | ACS 🚇 🗓             |
| Warranty            | 30 g                |
| Repairability       | 50 g                |