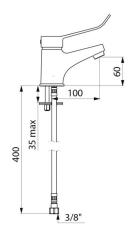

## TECHNICAL CHARACTERISTICS

Mechanical basin mixer - Ref. 2221L

| Connector           | F3/8"               |
|---------------------|---------------------|
| Drop height         | 60mm                |
| Spout length        | 100mm               |
| Flow rate           | 5 lpm               |
| Temperature limiter | Yes                 |
| Finish              | Chrome-plated brass |
| Norms               | ACS 🗓 🗓             |
| Warranty            | 30 gg<br>WARRANTY   |
| Repairability       | 50 B                |