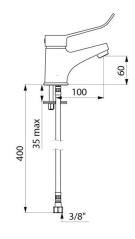

## **TECHNICAL CHARACTERISTICS**

Mechanical basin mixer - Ref. 2221L

| Connector           | F3/8"               |
|---------------------|---------------------|
| Drop height         | 60mm                |
| Spout length        | 100mm               |
| Flow rate           | 5 lpm               |
| Temperature limiter | Yes                 |
| Finish              | Chrome-plated brass |
| Norms               | ACS 🚇 🗓             |
| Warranty            | 30 g                |
| Repairability       | 50 g                |