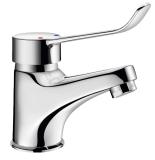

## Mechanical basin mixer

Ref. 2221L

Single hole mechanical mixer H. 60mm, L. 100mm

2025 UK public price excluding VAT: £151.76

## **DESCRIPTION**

Mechanical basin mixer - Ref. 2221L

Deck-mounted mechanical basin mixer.

Single hole mechanical mixer H. 60mm L. 100mm with hygienic flow straightener.

 $\emptyset$  35mm classic ceramic cartridge with pre-set maximum temperature limiter. Flow rate regulated at 5 lpm.

Hygiene control lever.

Without pop-up waste.

PEX flexibles F3/8".

Reinforced fixing.

Mechanical mixer ideal for healthcare facilities, retirement and care homes, hospitals and clinics.

Single hole mixer suitable for people with reduced mobility.