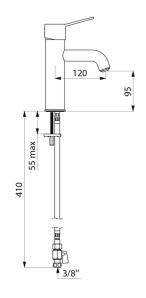

## TECHNICAL CHARACTERISTICS

BIOCLIP mechanical basin mixer - Ref. 2821T

| Connector           | F3/8"                   |
|---------------------|-------------------------|
| Technology          | BIOCLIP removable mixer |
| Drop height         | 95mm                    |
| Spout length        | 120mm                   |
| Flow rate           | 5 lpm at 3 bar          |
| Temperature limiter | Yes                     |
| Finish              | Chrome-plated brass     |
| Norms               | ACS WRAS ()             |
| Warranty            | 30 S                    |
| Repairability       | 50 g                    |
|                     |                         |