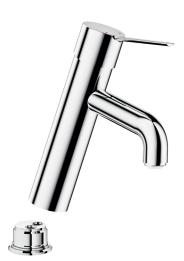

## BIOCLIP mechanical basin mixer

Ref. 2821T

Single hole mechanical removable mixer H. 95mm L. 120mm, solid lever

2024 UK public price excluding VAT: £343.29

BIOCLIP mechanical basin mixer - Ref. 2821T

Deck-mounted mechanical basin mixer.

BIOCLIP mechanical mixer: mixer can be removed entirely for cleaning and disinfection.

Single hole mixer with spout H. 95mm L. 120mm fitted with a BIOSAFE hygienic flow straightener.

Spout suitable for fitting a BIOFIL point-of-use filter.