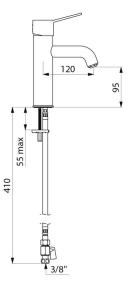

#### Ref. 2821T

Single hole mechanical removable mixer H. 95mm L. 120mm, solid lever

2025 UK public price excluding VAT: £353.59

## **TECHNICAL CHARACTERISTICS**

| BIOCLIP mechanical basin mixer - Ref. 2821T |                         |
|---------------------------------------------|-------------------------|
| Connector                                   | F3/8"                   |
| Technology                                  | BIOCLIP removable mixer |
| Drop height                                 | 95mm                    |
| Spout length                                | 120mm                   |
| Flow rate                                   | 5 lpm at 3 bar          |
| Temperature limiter                         | Yes                     |
| Finish                                      | Chrome-plated brass     |
| Norms                                       | ACS WRAS                |
| Warranty                                    |                         |
| Repairability                               | 50                      |