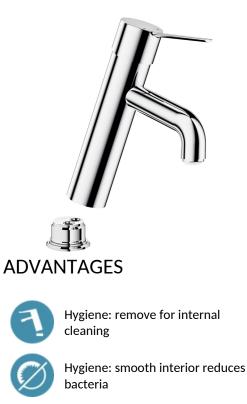

#### BIOCLIP mechanical basin mixer - Ref. 2821T

Deck-mounted mechanical basin mixer. BIOCLIP mechanical mixer: mixer can be removed entirely for cleaning and disinfection. Single hole mixer with spout H. 95mm L. 120mm fitted with a BIOSAFE hygienic flow straightener. Spout suitable for fitting a BIOFIL point-of-use filter. Ø 35mm ceramic cartridge with pre-set maximum temperature limiter. Thermal shocks are possble without removing the control ever or shutting off teh cold water supply. Body and spout with smooth interiors and low water volume. Flow rate limited to 5 lpm at 3 bar. Solid control lever. Without pop-up waste. PEX flexibles F3/8" supplied with stopcocks in chrome-plated brass. Fixing reinforced via 2 stainless steel rods. Mechanical mixer ideal for healthcare facilities, retirement and care homes, hospitals and clinics. Single hole mixer suitable for people with reduced mobility. Mixer with 30-year warranty.

Pre-set maximum temperature limiter

Ergonomic: solid lever is easy to grip