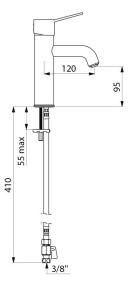

# **BIOCLIP** mechanical basin mixer

Ref. 2821T

Single hole mechanical removable mixer H. 95mm L. 120mm, solid lever

2024 UK public price excluding VAT: £343.29

### TECHNICAL CHARACTERISTICS BIOCLIP mechanical basin mixer - Ref. 2821T

| Connector           | F3/8"                   |
|---------------------|-------------------------|
| Technology          | BIOCLIP removable mixer |
| Drop height         | 95mm                    |
| Spout length        | 120mm                   |
| Flow rate           | 5 lpm at 3 bar          |
| Temperature limiter | Yes                     |
| Finish              | Chrome-plated brass     |
| Norms               | ACS WRAS                |
| Warranty            | 30 SU<br>NARAHTY        |