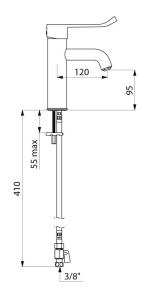

## TECHNICAL CHARACTERISTICS

BIOCLIP mechanical basin mixer - Ref. 2821L

| Connector           | F3/8"                   |
|---------------------|-------------------------|
| Technology          | BIOCLIP removable mixer |
| Drop height         | 95mm                    |
| Spout length        | 120mm                   |
| Flow rate           | 5 lpm at 3 bar          |
| Temperature limiter | Yes                     |
| Finish              | Chrome-plated brass     |
| Norms               | ACS WRAS () (1)         |
| Warranty            | 30 gg                   |
| Repairability       | 50° B                   |

Flow rate limited to 5 lpm at 3 bar.

Hygiene control lever L. 150mm.

Without pop-up waste.

Supplied with PEX flexibles PEX F3/8" with stopcocks in chrome-plated brass. Fixing reinforced by 2 stainless steel rods.