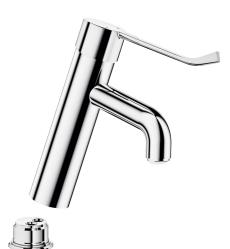

## BIOCLIP mechanical basin mixer

Ref. 2821L

Single hole removable mechanical mixer H.95mm L.120mm, Hygiene lever

2024 UK public price excluding VAT: £357.31

BIOCLIP mechanical basin mixer - Ref. 2821L

Deck-mounted mechanical basin mixer.

BIOCLIP mechanical mixer: mixer can be removed entirely for cleaning and disinfection.

Single hole mixer with spout H. 95mm L. 120mm fitted with a BIOSAFE hygienic flow straightener.

Spout suitable for fitting a BIOFIL point-of-use filter.

Mechanical mixer ideal for healthcare facilities, retirement and care homes, hospitals and clinics.

Single hole mixer suitable for people with reduced mobility.

Mixer with 30-year warranty.

Also available with copper tails.