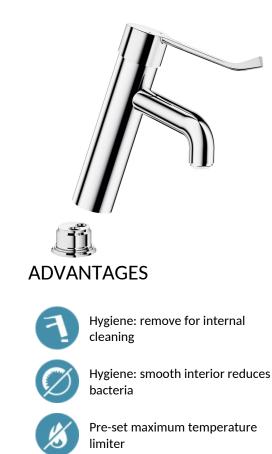

#### BIOCLIP mechanical basin mixer - Ref. 2821L

Deck-mounted mechanical basin mixer. BIOCLIP mechanical mixer: mixer can be removed entirely for cleaning and disinfection. Single hole mixer with spout H. 95mm L. 120mm fitted with a BIOSAFE hygienic flow straightener. Spout suitable for fitting a BIOFIL point-of-use filter. Ø 35mm ceramic cartridge with pre-set maximum temperature limiter. Thermal shocks are possible without removing the control lever or shutting off the coold water supply. Body and spout with smooth interiors and low water volume. Flow rate limited to 5 lpm at 3 bar. Hygiene control lever L. 150mm. Without pop-up waste. Supplied with PEX flexibles PEX F3/8" with stopcocks in chrome-plated brass. Fixing reinforced by 2 stainless steel rods. Mechanical mixer ideal for healthcare facilities, retirement and care homes, hospitals and clinics. Single hole mixer suitable for people with reduced mobility. Mixer with 30-year warranty.

Hygiene lever: mixer requires manual contact