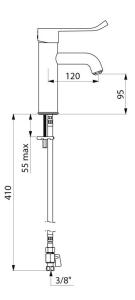

# **BIOCLIP** mechanical basin mixer

Ref. 2821L

Single hole removable mechanical mixer H.95mm L.120mm, Hygiene lever

2025 UK public price excluding VAT: £368.01

### **TECHNICAL CHARACTERISTICS**

| BIOCLIP mechanical basin mixer - Ref. 2821L |                         |
|---------------------------------------------|-------------------------|
| Connector                                   | F3/8"                   |
| Technology                                  | BIOCLIP removable mixer |
| Drop height                                 | 95mm                    |
| Spout length                                | 120mm                   |
| Flow rate                                   | 5 lpm at 3 bar          |
| Temperature limiter                         | Yes                     |
| Finish                                      | Chrome-plated brass     |
| Norms                                       | ACS 🔤 🙆 👪 🕡             |
| Warranty                                    | 30 MARANTY              |
| Repairability                               |                         |