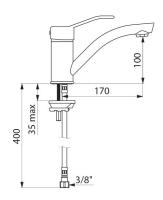

## **TECHNICAL CHARACTERISTICS**

Mechanical basin mixer - Ref. 2522

| Connector           | F3/8"               |
|---------------------|---------------------|
| Height              | 143mm               |
| Drop height         | 100mm               |
| Spout length        | 170mm               |
| Flow rate           | 5 lpm at 3 bar      |
| Temperature limiter | Yes                 |
| Finish              | Chrome-plated brass |
| Norms               | ACS ( )             |
| Warranty            | 30 gg               |
| Repairability       | 50 g                |