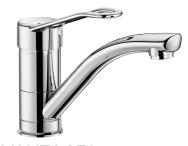

## Mechanical basin mixer

Ref. 2522

Single hole mechanical mixer with swivelling spout H. 100mm L. 170mm

2024 UK public price excluding VAT: £189.16

## **DESCRIPTION**

Mechanical basin mixer - Ref. 2522

Deck-mounted mechanical basin mixer.

Single hole mechanical mixer with swivelling spout H. 100mm L. 170mm with hygienic flow straightener.

Spout suitable for fitting a BIOFIL point-of-use filter.