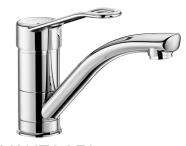

## Mechanical basin mixer

Ref. 2522

Single hole mechanical mixer with swivelling spout H. 100mm L. 170mm

2024 UK public price excluding VAT: £189.16

## **DESCRIPTION**

Mechanical basin mixer - Ref. 2522

Deck-mounted mechanical basin mixer.

Single hole mechanical mixer with swivelling spout H. 100mm L. 170mm with hygienic flow straightener.

Spout suitable for fitting a BIOFIL point-of-use filter.