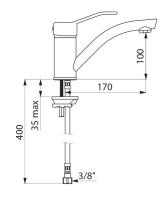

## **TECHNICAL CHARACTERISTICS**

Mechanical basin mixer - Ref. 2522

| Connector           | F3/8"               |
|---------------------|---------------------|
| Height              | 143mm               |
| Drop height         | 100mm               |
| Spout length        | 170mm               |
| Flow rate           | 5 lpm at 3 bar      |
| Temperature limiter | Yes                 |
| Finish              | Chrome-plated brass |
| Norms               | ACS OF (1)          |
| Warranty            | 30 g                |
| Repairability       | 50 g                |