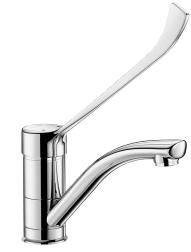

## Mechanical basin mixer

Ref. 2522L

Single hole mechanical mixer with swivelling spout H. 100mm L. 170mm

2024 UK public price excluding VAT: £203.16

## **DESCRIPTION**

Mechanical basin mixer - Ref. 2522L

Deck-mounted mechanical basin mixer.

Single hole mechanical mixer with swivelling spout H. 100mm L. 170mm fitted with a hygienic flow straightener.

Spout suitable for fitting a BIOFIL point-of-use filter.