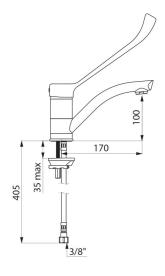

## **TECHNICAL CHARACTERISTICS**

Mechanical basin mixer - Ref. 2522L

| Connector           | F3/8"               |
|---------------------|---------------------|
| Height              | 267mm               |
| Drop height         | 100mm               |
| Spout length        | 170mm               |
| Flow rate           | 5 lpm at 3 bar      |
| Temperature limiter | Yes                 |
| Finish              | Chrome-plated brass |
| Norms               | ACS (1)             |
|                     |                     |
| Warranty            | 30 ∰<br>WASRANTY    |