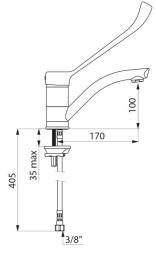

# Mechanical basin mixer

Ref. 2522L

Single hole mechanical mixer with swivelling spout H. 100mm L. 170mm

2024 UK public price excluding VAT: £203.16

#### Mechanical basin mixer - Ref. 2522L

| Connector           | F3/8"                      |
|---------------------|----------------------------|
| Height              | 267mm                      |
| Drop height         | 100mm                      |
| Spout length        | 170mm                      |
| Flow rate           | 5 lpm at 3 bar             |
| Temperature limiter |                            |
|                     | Yes                        |
| Finish              | Yes<br>Chrome-plated brass |
| -                   |                            |
| Finish              | Chrome-plated brass        |