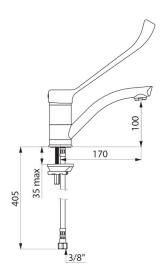

## **TECHNICAL CHARACTERISTICS**

Mechanical basin mixer - Ref. 2522L

| Connector           | F3/8"               |
|---------------------|---------------------|
| Height              | 267mm               |
| Drop height         | 100mm               |
| Spout length        | 170mm               |
| Flow rate           | 5 lpm at 3 bar      |
| Temperature limiter | Yes                 |
| Finish              | Chrome-plated brass |
| Norms               | ACS 🗓 🗓             |
| Warranty            | 30 g                |
|                     |                     |