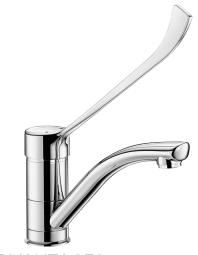

## Mechanical basin mixer

Ref. 2522L

Single hole mechanical mixer with swivelling spout H. 100mm L. 170mm

2025 UK public price excluding VAT: £209.25

## **DESCRIPTION**

Mechanical basin mixer - Ref. 2522L

Deck-mounted mechanical basin mixer.

Single hole mechanical mixer with swivelling spout H. 100mm L. 170mm fitted with a hygienic flow straightener.

Spout suitable for fitting a BIOFIL point-of-use filter.