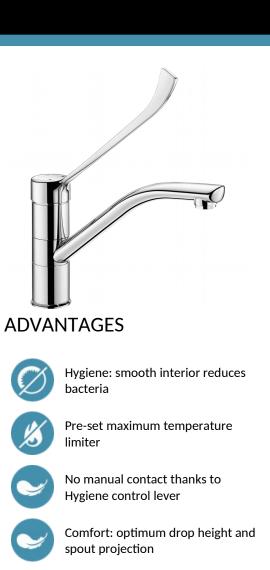

# Mechanical mixer for sinks or troughs

Ref. 2510L

Single hole mechanical mixer with swivelling spout H. 155mm L. 230mm

2024 UK public price excluding VAT: £225.65

#### Mechanical mixer for sinks or troughs - Ref. 2510L

Deck-mounted mechanical sink mixer. Single hole mechanical mixer with swivelling spout H. 155mm L. 230mm fitted with hygienic flow straightener. Spout suitable for fitting a BIOFIL point-of-use filter. Ø 40mm standard ceramic cartridge with pre-set maximum temperature limiter. Body and spout with smooth interiors. Body and spout made from chrome-plated brass. Hygiene control lever L. 200mm. Flow rate set at 9 lpm at 3 bar. Supplied with PEX flexibles F3/8". Fixing reinforced via 2 stainless steel rods. Mechanical mixer ideal for healthcare facilities, retirement and care homes, hospitals and clinics. Single hole mixer suitable for people with reduced mobility. 30-year warranty.