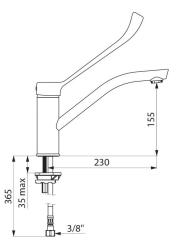

### **TECHNICAL CHARACTERISTICS** . .

| Mechanical mixer for sinks or troughs - Ref. 2510L |                     |
|----------------------------------------------------|---------------------|
| Connector                                          | F3/8"               |
| Height                                             | 302mm               |
| Drop height                                        | 155mm               |
| Spout length                                       | 230mm               |
| Flow rate                                          | 9 lpm at 3 bar      |
| Temperature limiter                                | Yes                 |
| Finish                                             | Chrome-plated brass |
| Norms                                              | ACS 🙆 🖪             |
| Warranty                                           | 30 B                |
| Repairability                                      |                     |