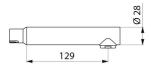

# **Stainless steel BIOCLIP spout**

Ref. 20002

Spout L. 129mm Ø28mm for mixers with removable spouts

2024 UK public price excluding VAT: £106.51

#### Stainless steel BIOCLIP spout - Ref. 20002

Removable stainless steel BIOCLIP spout L. 129mm Ø 28mm for cleaning and internal disinfection or autoclaving.

Spouts fitted with a hygienic flow straightener, suitable for fitting a BIOFIL point-of-use filter.

## TECHNICAL CHARACTERISTICS

| Spout length | 129mm                  |
|--------------|------------------------|
| Finish       | Stainless steel        |
| Norms        | ACS WRAS               |
| Warranty     | <b>30</b> <sup>§</sup> |