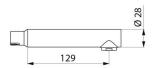

# Stainless steel BIOCLIP spout

Ref. 20002

Spout L. 129mm Ø28mm for mixers with removable spouts

2024 UK public price excluding VAT: £106.51

#### DESCRIPTION Stainless steel BIOCLIP spout - Ref. 20002

Removable stainless steel BIOCLIP spout L. 129mm Ø 28mm for cleaning and internal disinfection or autoclaving. Spouts fitted with a hygienic flow straightener, suitable for fitting a BIOFIL point-of-use filter. Spout with smooth interior reduces bacterial development. The second spout enables continuous use during the cleaning/descaling of the first spout. Suitable for all mixers/taps with a BIOCLIP spout. Supplied in packs of 2.

#### Stainless steel BIOCLIP spout - Ref. 20002

Spout length129mmFinishStainless steelNormsACS IMMINGWarrantyImage: Steel