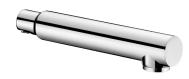

# Stainless steel BIOCLIP spout

Ref. 20002

Spout L. 129mm Ø28mm for mixers with removable spouts

2024 UK public price excluding VAT: £106.51

#### DESCRIPTION Stainless steel BIOCLIP spout - Ref. 20002

Removable stainless steel BIOCLIP spout L. 129mm Ø 28mm for cleaning and internal disinfection or autoclaving. Spouts fitted with a hygienic flow straightener, suitable for fitting a BIOFIL point-of-use filter. Spout with smooth interior reduces bacterial development. The second spout enables continuous use during the cleaning/descaling of the first spout. Suitable for all mixers/taps with a BIOCLIP spout. Supplied in packs of 2.