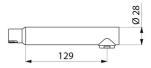

# **Stainless steel BIOCLIP spout**

Ref. 20002

Spout L. 129mm Ø28mm for mixers with removable spouts

2025 UK public price excluding VAT: £109.73

#### Stainless steel BIOCLIP spout - Ref. 20002

Removable stainless steel BIOCLIP spout L. 129mm Ø 28mm for cleaning and internal disinfection or autoclaving.

Spouts fitted with a hygienic flow straightener, suitable for fitting a BIOFIL point-of-use filter.

## TECHNICAL CHARACTERISTICS

| Stainless steel BIOCLIP spout - R | ef. 20002 |
|-----------------------------------|-----------|
|-----------------------------------|-----------|

| Spout length | 129mm                  |
|--------------|------------------------|
| Finish       | Stainless steel        |
| Norms        | ACS WRAS               |
| Warranty     | <b>30</b> <sup>§</sup> |