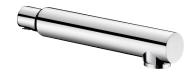

# **Stainless steel BIOCLIP spout**

Ref. 20002

Spout L. 129mm Ø28mm for mixers with removable spouts

2025 UK public price excluding VAT: £109.73

#### Stainless steel BIOCLIP spout - Ref. 20002

Removable stainless steel BIOCLIP spout L. 129mm Ø 28mm for cleaning and internal disinfection or autoclaving.

Spouts fitted with a hygienic flow straightener, suitable for fitting a BIOFIL point-of-use filter.