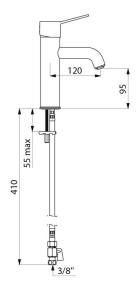

Single hole mixer with spout H. 95mm L. 120mm fitted with a BIOSAFE hygienic flow straightener.

Spout suitable for fitting a BIOFIL point-of-use filter.

 $\varnothing$  35mm ceramic cartridge with pressure-balancing and pre-set maximum temperature limiter.

### SECURITHERM EP BIOCLIP pressure-balancing basin mixer - Ref. 2821TEP

| Connector           | F3/8"                  |
|---------------------|------------------------|
| Technology          | SECURITHERM EP BIOCLIP |
| Drop height         | 95mm                   |
| Spout length        | 120mm                  |
| Flow rate           | 5 lpm at 3 bar         |
| Temperature limiter | Yes                    |
| Finish              | Chrome-plated brass    |
| Norms               | ACS WRAS 📜 🔘 🖪         |