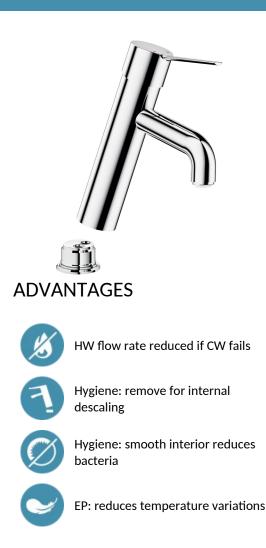

Thermal shocks are possible without removing the control lever or shutting off the cold water supply.

Total anti-scalding safety: HW flow rate is reduced if CW supply fails (and vice versa).

Stable temperature regardless of variations in pressure and flow rate in the system.

Body and spout with smooth interiors and low water volume. Flow rate limited to 5 lpm at 3 bar.

Solid control lever.

No pop-up waste.

F3/8" PEX flexibles with stopcocks.

Filters and non-return valves.

Fixing reinforced via 2 stainless steel rods.

Mechanical mixer with SECURITHERM pressure-balancing, ideal for healthcare facilities, retirement and care homes, hospitals and clinics.

Single hole mixer suitable for people with reduced mobility. Mixer with 30-year warranty.