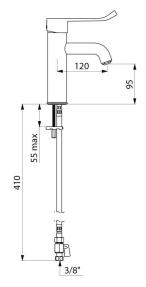

# SECURITHERM EP BIOCLIP pressure-balancing basin mixer

Ref. 2821LEP

Single hole removable mechanical mixer H. 95mm L. 120mm, Hygiene lever

Single hole mixer with spout H. 95mm L. 120mm fitted with a BIOSAFE hygienic flow straightener.

Spout suitable for fitting a BIOFIL point-of-use filter.

 $\varnothing$  35mm ceramic cartridge with pressure-balancing and pre-set maximum temperature limiter.

#### F3/8" Connector SECURITHERM EP BIOCLIP Technology Drop height 95mm Spout length 120mm 5 lpm at 3 bar Flow rate **Temperature** limiter Yes Finish Chrome-plated brass 👪 💵 🔊 ACS $\bigcirc$ Norms