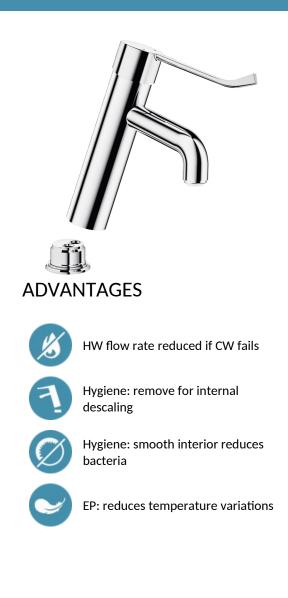

### DESCRIPTION

SECURITHERM EP BIOCLIP pressure-balancing basin mixer - Ref. 2821LEP

Deck-mounted mechanical basin mixer with pressure-balancing. BIOCLIP mechanical mixer: mixer can be removed easily for cleaning and disinfection.

Single hole mixer with spout H. 95mm L. 120mm fitted with a BIOSAFE hygienic flow straightener.

Spout suitable for fitting a BIOFIL point-of-use filter.

 $\varnothing$  35mm ceramic cartridge with pressure-balancing and pre-set maximum temperature limiter.

Thermal shocks are possible without removing the control lever or shutting off the cold water supply.

Anti-scalding safety: HW flow rate reduced if CW supply fails (and vice versa). Stable temperature regardless of variations in pressure and flow rate in the system.

Body and spout with smooth interiors and low water volume.

Flow rate limited to 5 lpm at 3 bar.

Hygiene control lever L. 150mm. Without pop-up waste.

PEX flexibles F3/8" with stopcocks.

Filters and non-return valves.

Fixing reinforced via 2 stainless steel rods.

Mechanical mixer with SECURITHERM pressure-balancing ideal for healthcare facilities, retirement and care homes, hospitals and clinics.

Single hole mixer suitable for people with reduced mobility.