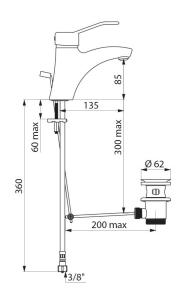

## **TECHNICAL CHARACTERISTICS**

SECURITHERM EP pressure-balancing basin mixer - Ref. 2520EP

| Connector           | F3/8"                           |
|---------------------|---------------------------------|
| Technology          | SECURITHERM EP mechanical mixer |
| Height              | 165mm                           |
| Drop height         | 85mm                            |
| Spout length        | 135mm                           |
| Flow rate           | 5 lpm at 3 bar                  |
| Temperature limiter | Yes                             |
| Finish              | Chrome-plated brass             |
| Norms               | ACS 📜 🙆 🗓                       |
| Warranty            | 30 g                            |
| Repairability       | 50 g                            |