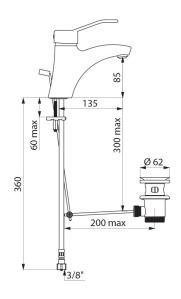

Deck-mounted mechanical basin mixer with pressure-balancing. Single hole mixer with spout H. 85mm L. 135mm with BIOSAFE hygienic spout outlet.

 $\ensuremath{\text{\varnothing}}$  40mm ceramic cartridge with pressure-balancing and pre-set maximum temperature limiter.

## **TECHNICAL CHARACTERISTICS**

SECURITHERM EP pressure-balancing basin mixer - Ref. 2520EP

| Connector           | F3/8"                           |
|---------------------|---------------------------------|
| Technology          | SECURITHERM EP mechanical mixer |
| Height              | 165mm                           |
| Drop height         | 85mm                            |
| Spout length        | 135mm                           |
| Flow rate           | 5 lpm at 3 bar                  |
| Temperature limiter | Yes                             |
| Finish              | Chrome-plated brass             |
| Norms               | ACS 📜 🙆 🗓                       |
| Warranty            | 30 g                            |
| Repairability       | 50° separability                |