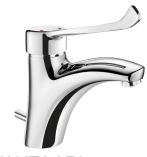

## SECURITHERM EP pressurebalancing basin mixer

Ref. 2520LEP

Single hole mechanical mixer H. 85mm, L. 135mm

2024 UK public price excluding VAT: £250.87

SECURITHERM EP pressure-balancing basin mixer - Ref. 2520LEP

Deck-mounted mechanical basin mixer with pressure-balancing. Single hole mixer with spout H. 85mm L. 135mm with BIOSAFE hygienic spout outlet.

 $\ensuremath{\text{\emptyset}}$  40mm ceramic cartridge with pressure-balancing and pre-set maximum temperature limiter.