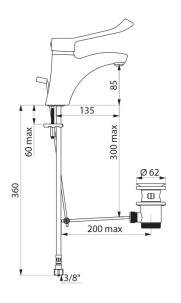

## SECURITHERM EP pressurebalancing basin mixer

Ref. 2520LEP

Single hole mechanical mixer H. 85mm, L. 135mm

2024 UK public price excluding VAT: £250.87

SECURITHERM EP pressure-balancing basin mixer - Ref. 2520LEP

Deck-mounted mechanical basin mixer with pressure-balancing. Single hole mixer with spout H. 85mm L. 135mm with BIOSAFE hygienic spout outlet.

 $\ensuremath{\text{\emptyset}}$  40mm ceramic cartridge with pressure-balancing and pre-set maximum temperature limiter.

Ergonomic, brass pop-up waste 11/4".

F3/8" PEX flexibles with filters and non-return valves.

Fixing reinforced by 2 stainless steel rods.

Mechanical mixer with SECURITHERM pressure-balancing ideal for healthcare facilities, retirement and care homes, hospitals and clinics.