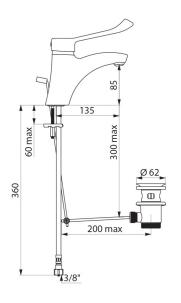

## SECURITHERM EP pressurebalancing basin mixer

Ref. 2520LEP

Single hole mechanical mixer H. 85mm, L. 135mm

2025 UK public price excluding VAT: £258.40

SECURITHERM EP pressure-balancing basin mixer - Ref. 2520LEP

Deck-mounted mechanical basin mixer with pressure-balancing. Single hole mixer with spout H. 85mm L. 135mm with BIOSAFE hygienic spout outlet.

 $\ensuremath{\text{\emptyset}}$  40mm ceramic cartridge with pressure-balancing and pre-set maximum temperature limiter.

Ergonomic, brass pop-up waste 11/4".

F3/8" PEX flexibles with filters and non-return valves.

Fixing reinforced by 2 stainless steel rods.

Mechanical mixer with SECURITHERM pressure-balancing ideal for healthcare facilities, retirement and care homes, hospitals and clinics.