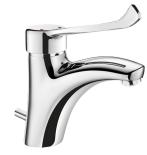

## SECURITHERM EP pressurebalancing basin mixer

Ref. 2520LEP

Single hole mechanical mixer H. 85mm, L. 135mm

2025 UK public price excluding VAT: £258.40

SECURITHERM EP pressure-balancing basin mixer - Ref. 2520LEP

Deck-mounted mechanical basin mixer with pressure-balancing. Single hole mixer with spout H. 85mm L. 135mm with BIOSAFE hygienic spout outlet.

 $\ensuremath{\text{\emptyset}}$  40mm ceramic cartridge with pressure-balancing and pre-set maximum temperature limiter.