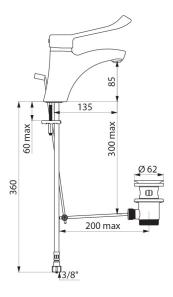

# SECURITHERM EP pressurebalancing basin mixer

Ref. 2520LEP

Single hole mechanical mixer H. 85mm, L. 135mm

2024 UK public price excluding VAT: £250.87

#### SECURITHERM EP pressure-balancing basin mixer - Ref. 2520LEP

Deck-mounted mechanical basin mixer with pressure-balancing. Single hole mixer with spout H. 85mm L. 135mm with BIOSAFE hygienic spout outlet.

#### SECURITHERM EP pressure-balancing basin mixer - Ref. 2520LEP

| Connector           | F3/8"                           |
|---------------------|---------------------------------|
| Technology          | SECURITHERM EP mechanical mixer |
| Height              | 185mm                           |
| Drop height         | 85mm                            |
| Spout length        | 135mm                           |
| Flow rate           | 5 lpm at 3 bar                  |
| Temperature limiter | Yes                             |
| Finish              | Chrome-plated brass             |
| Norms               | ACS 📜 🙆 🖪                       |
| Warranty            | 30 MARIANTY                     |
| Repairability       | REPARABILITY                    |