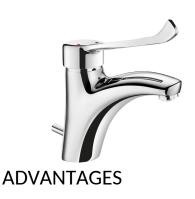

#### SECURITHERM EP pressure-balancing basin mixer - Ref. 2520LEP

Deck-mounted mechanical basin mixer with pressure-balancing. Single hole mixer with spout H. 85mm L. 135mm with BIOSAFE hygienic spout outlet.

Hygiene control lever L. 150mm.

Ergonomic, brass pop-up waste 11/4".

F3/8" PEX flexibles with filters and non-return valves.

Fixing reinforced by 2 stainless steel rods.

Mechanical mixer with SECURITHERM pressure-balancing ideal for healthcare facilities, retirement and care homes, hospitals and clinics. Single hole mixer suitable for people with reduced mobility.