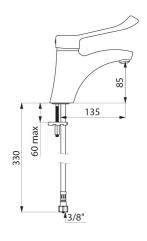

Deck-mounted mechanical basin mixer with pressure-balancing basin mixer. Single hole mixer with spout H. 85mm L. 135mm fitted with BIOSAFE hygienic spout outlet.

 $\ensuremath{\text{\emptyset}}$  40mm ceramic cartridge with pressure-balancing with pre-set maximum temperature limiter.

## **TECHNICAL CHARACTERISTICS**

SECURITHERM EP pressure-balancing basin mixer - Ref. 2521LEP

| Connector           | F3/8"                           |
|---------------------|---------------------------------|
| Technology          | SECURITHERM EP mechanical mixer |
| Height              | 185mm                           |
| Drop height         | 85mm                            |
| Spout length        | 135mm                           |
| Flow rate           | 5 lpm at 3 bar                  |
| Temperature limiter | Yes                             |
| Finish              | Chrome-plated brass             |
| Norms               | ACS 📜 🚇                         |
| Warranty            | 30 gg<br>WARRANTY               |
| Repairability       | 50 g                            |