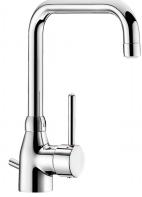

## Mechanical basin mixer

Ref. 2506T1

Single hole mechanical mixer with swivelling spout H. 195mm L. 150mm

2024 UK public price excluding VAT: £287.88

## **DESCRIPTION**

Mechanical basin mixer - Ref. 2506T1

Deck-mounted mechanical basin mixer.

Single hole mechanical mixer with swivelling spout H. 195mm L. 150mm fitted with a BIOSAFE hygienic outlet.

Ø 35mm ceramic cartridge with maximum temperature limiter supplied but not installed.

Spout with smooth interior.

Flow rate limited to 5 lpm at 3 bar.

Slimline control lever.

Brass pop-up waste 1 1/4".

F3/8" PEX flexibles.

Fixing reinforced by 2 stainless steel rods.

Mechanical mixer ideal for healthcare facilities, retirement and care homes, hospitals and clinics.