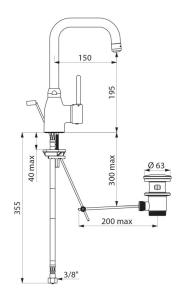

## Mechanical basin mixer

Ref. 2506T1

Single hole mechanical mixer with swivelling spout H. 195mm L. 150mm

2024 UK public price excluding VAT: £287.88

## **TECHNICAL CHARACTERISTICS**

Mechanical basin mixer - Ref. 2506T1

| Connector     | F3/8"               |
|---------------|---------------------|
| Drop height   | 195mm               |
| Spout length  | 150mm               |
| Flow rate     | 5 lpm at 3 bar      |
| Finish        | Chrome-plated brass |
| Norms         | ACS 🚇 🗓             |
| Warranty      | 30 g                |
| Repairability | 50 g                |