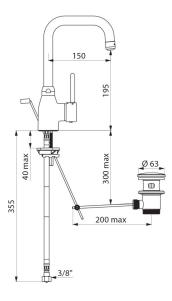

#### Mechanical basin mixer - Ref. 2506T1

| Connector     | F3/8"               |
|---------------|---------------------|
| Drop height   | 195mm               |
| Spout length  | 150mm               |
| Flow rate     | 5 lpm at 3 bar      |
| Finish        | Chrome-plated brass |
| Norms         | ACS 🙆 🖪             |
| Warranty      | 30 B                |
| Repairability | REPARABILITY        |

#### Mechanical basin mixer - Ref. 2506T1

Deck-mounted mechanical basin mixer. Single hole mechanical mixer with swivelling spout H. 195mm L. 150mm fitted with a BIOSAFE hygienic outlet. Ø 35mm ceramic cartridge with maximum temperature limiter supplied but not installed. Spout with smooth interior. Flow rate limited to 5 lpm at 3 bar. Slimline control lever. Brass pop-up waste 1 1/4". F3/8" PEX flexibles. Fixing reinforced by 2 stainless steel rods. Mechanical mixer ideal for healthcare facilities, retirement and care homes, hospitals and clinics. Single hole mixer suitable for people with reduced mobility. Mixer with 30-year warranty.