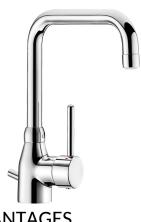

# Mechanical basin mixer

Ref. 2506T1

Single hole mechanical mixer with swivelling spout H. 195mm L. 150mm

2025 UK public price excluding VAT: £296.52

### Mechanical basin mixer - Ref. 2506T1

Deck-mounted mechanical basin mixer. Single hole mechanical mixer with swivelling spout H. 195mm L. 150mm fitted with a BIOSAFE hygienic outlet. Ø 35mm ceramic cartridge with maximum temperature limiter supplied but not installed. Spout with smooth interior. Flow rate limited to 5 lpm at 3 bar. Slimline control lever. Brass pop-up waste 1 1/4". F3/8" PEX flexibles. Fixing reinforced by 2 stainless steel rods. Mechanical mixer ideal for healthcare facilities, retirement and care homes, hospitals and clinics. Single hole mixer suitable for people with reduced mobility. Mixer with 30-year warranty.