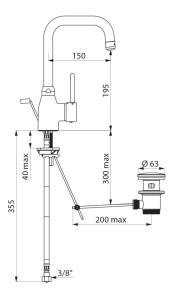

#### Mechanical basin mixer - Ref. 2506T1

| Connector     | F3/8"               |
|---------------|---------------------|
| Drop height   | 195mm               |
| Spout length  | 150mm               |
| Flow rate     | 5 lpm at 3 bar      |
| Finish        | Chrome-plated brass |
| Norms         | ACS 🙆 🖪             |
| Warranty      | 30 B                |
| Repairability | REPARABILITY        |