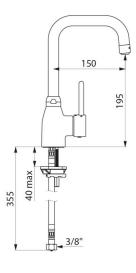

#### Mechanical basin mixer - Ref. 25061T1

| Connector     | F3/8"               |
|---------------|---------------------|
| Drop height   | 195mm               |
| Spout length  | 150mm               |
| Flow rate     | 5 lpm at 3 bar      |
| Finish        | Chrome-plated brass |
| Norms         | ACS 🛐 🙆             |
| Warranty      | 30 BO               |
| Repairability |                     |