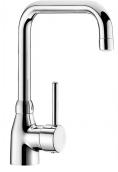

## Mechanical basin mixer

Ref. 25061T1

Single hole mechanical mixer with swivelling spout H. 195mm L. 150mm

2024 UK public price excluding VAT: £244.57

## DESCRIPTION

Mechanical basin mixer - Ref. 25061T1

Deck-mounted mechanical basin mixer.

Single hole mechanical mixer with swivelling spout H. 195mm L. 150mm fitted with a BIOSAFE hygienic outlet.

 $\ensuremath{\text{\varnothing}}$  35mm classic ceramic cartridge with maximum temperature limiter supplied but not installed.