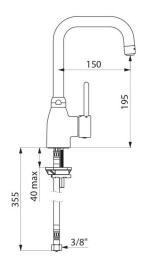

## Mechanical basin mixer

Ref. 25061T1

Single hole mechanical mixer with swivelling spout H. 195mm L. 150mm

2024 UK public price excluding VAT: £244.57

## DESCRIPTION

Mechanical basin mixer - Ref. 25061T1

Deck-mounted mechanical basin mixer.

Single hole mechanical mixer with swivelling spout H. 195mm L. 150mm fitted with a BIOSAFE hygienic outlet.

 $\ensuremath{\text{\varnothing}}$  35mm classic ceramic cartridge with maximum temperature limiter supplied but not installed.

## **TECHNICAL CHARACTERISTICS**

Mechanical basin mixer - Ref. 25061T1

| Connector    | F3/8"               |
|--------------|---------------------|
| Drop height  | 195mm               |
| Spout length | 150mm               |
| Flow rate    | 5 lpm at 3 bar      |
| E* * 1       |                     |
| Finish       | Chrome-plated brass |
| Norms        | Acs (1)             |
|              | <u> </u>            |