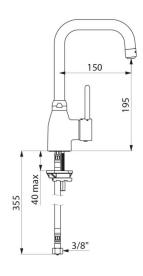

## **TECHNICAL CHARACTERISTICS**

Mechanical basin mixer - Ref. 25061T1

| Connector     | F3/8"               |
|---------------|---------------------|
| Drop height   | 195mm               |
| Spout length  | 150mm               |
| Flow rate     | 5 lpm at 3 bar      |
| Finish        | Chrome-plated brass |
| Norms         | ACS 🖺 🔘             |
| Warranty      | 30 g                |
| Repairability | 56 g                |