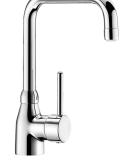

## Mechanical basin mixer

Ref. 25061T1

Single hole mechanical mixer with swivelling spout H. 195mm L. 150mm

2024 UK public price excluding VAT: £244.57

## **ADVANTAGES**

with a BIOSAFE hygienic outlet.

Ø 35mm classic ceramic cartridge with maximum temperature limiter supplied but not installed.

Spout with smooth interior.

Flow rate limited to 5 lpm at 3 bar.

Slimline control lever.

**DESCRIPTION** 

No pop-up waste.

F3/8" PEX flexibles.

Fixing reinforced by 2 stainless steel rods.

Mechanical mixer ideal for healthcare facilities, retirement and care homes, hospitals and clinics.

Single hole mixer suitable for people with reduced mobility.

Mixer with 30-year warranty.

Hygiene: smooth interior reduces bacteria

Hygiene: BIOSAFE hygienic outlet with no grid

Ergonomic: slimline lever is easy to grip

Comfort: optimised height and spout projection