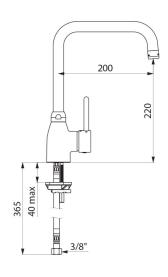

## **TECHNICAL CHARACTERISTICS**

Mechanical sink mixer - Ref. 2506T2

| Connector           | F3/8"               |
|---------------------|---------------------|
| Drop height         | 220mm               |
| Spout length        | 200mm               |
| Flow rate           | 9 lpm at 3 bar      |
| Temperature limiter | Yes                 |
| Finish              | Chrome-plated brass |
| Norms               | ACS (1)             |
| Warranty            | 30 g                |
| Repairability       | 50 g                |