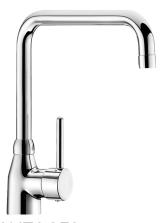

## Mechanical sink mixer

Ref. 2506T2

Single hole mechanical mixer with swivelling spout H. 220mm L. 200mm

2024 UK public price excluding VAT: £250.27

Mechanical sink mixer - Ref. 2506T2

Deck-mounted mechanical sink mixer.

Single hole mechanical sink mixer with swivelling, tubular spout H. 220mm L. 200mm fitted with a hygienic flow straightener suitable for fitting a BIOFIL point-of-use filter.

 $\ensuremath{\text{\varnothing}}$  35mm ceramic cartridge with maximum temperature limiter supplied but not installed.

Spout with smooth interior.

Flow rate limited to 9 lpm at 3 bar.

Slimline control lever.

Without pop-up waste.

F3/8" PEX flexibles.

Fixing reinforced by 2 stainless steel rods.

Mechanical mixer ideal for healthcare facilities, retirement and care homes, hospitals and clinics.