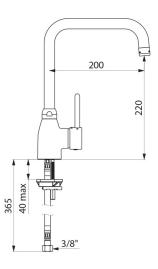

## Mechanical sink mixer

Ref. 2506T2

Single hole mechanical mixer with swivelling spout H. 220mm L. 200mm

2025 UK public price excluding VAT: £257.76

## Mechanical sink mixer - Ref. 2506T2

Deck-mounted mechanical sink mixer. Single hole mechanical sink mixer with swivelling, tubular spout H. 220mm L. 200mm fitted with a hygienic flow straightener suitable for fitting a BIOFIL point-of-use filter. Ø 35mm ceramic cartridge with maximum temperature limiter supplied but not installed. Spout with smooth interior. Flow rate limited to 9 lpm at 3 bar. Slimline control lever. Without pop-up waste. F3/8" PEX flexibles. Fixing reinforced by 2 stainless steel rods. Mechanical mixer ideal for healthcare facilities, retirement and care homes, hospitals and clinics. Single hole mixer suitable for people with reduced mobility. 30-year warranty.

| Mechanical sink mixer - Ref. 2506T2 |                     |
|-------------------------------------|---------------------|
| Connector                           | F3/8"               |
| Drop height                         | 220mm               |
| Spout length                        | 200mm               |
| Flow rate                           | 9 lpm at 3 bar      |
| Temperature limiter                 | Yes                 |
| Finish                              | Chrome-plated brass |
| Norms                               | ACS 🙆 🖪             |
| Warranty                            |                     |
| Repairability                       |                     |