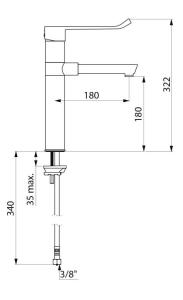

## DESCRIPTION

Mechanical basin mixer - Ref. 2871T1

Deck-mounted tall mechanical basin mixer. Single hole, single control with tall swivelling spout H. 180mm, L. 180mm. Mechanical mixer supplied with 1 disposable, removable spout. Ø 35mm ceramic cartridge with pre-set maximum temperature limiter. Body and spout with smooth interiors (reduced bacterial development). Thermal shocks are easy to undertake without removing the control lever or shutting off the cold water supply. Flow rate regulated at 5 lpm at 3 bar. Hygiene control lever L. 185mm for touch-free control. Chrome-plated brass body and base. F3/8" PEX flexibles . Fixing reinforced by 2 stainless steel rods. Mechanical mixer ideal for healthcare facilities, retirement and care homes, hospitals and clinics.

Single control mixer suitable for people with reduced mobility. Mixer with 30-year warranty.

| TECHNICAL CHARACTERISTICS<br>Mechanical basin mixer - Ref. 2871T1 |                          |
|-------------------------------------------------------------------|--------------------------|
| Connector                                                         | F3/8"                    |
| Technology                                                        | BIOCLIP mechanical mixer |
| Drop height                                                       | 180mm                    |
| Spout length                                                      | 180mm                    |
| Flow rate                                                         | 5 lpm                    |
| Temperature limiter                                               | Yes                      |
| Finish                                                            | Chrome-plated brass      |
| Norms                                                             | ACS 🙆 🖪                  |
| Warranty                                                          | 30 MARANTY               |
| Repairability                                                     | 50                       |
|                                                                   |                          |