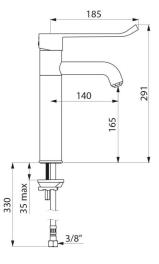

#### Mechanical mixer for basins - Ref. 2565T1

Deck-mounted mechanical basin mixer.

Single hole, single control mixer with fixed spout H. 165mm L. 140mm. Tall mixer with BIOSAFE hygienic outlet suitable for fitting a BIOFIL point-ofuse filter.

Flow rate regulated at 5 lpm.

Chrome-plated brass body and base.

Hygiene control lever L. 185mm requires no manual contact.

F3/8" PEX flexibles.

Reinforced fixings via 2 stainless steel rods.

Mechanical mixer ideal for healthcare facilities, retirement and care homes, hospitals and clinics.

# TECHNICAL CHARACTERISTICS

| Mechanical mixer for basins - Ref. 2565T1 |                      |
|-------------------------------------------|----------------------|
| Connector                                 | F3/8"                |
| Height                                    | 291mm                |
| Drop height                               | 165mm                |
| Spout length                              | 140mm                |
| Flow rate                                 | 5 lpm                |
| Temperature limiter                       | Yes                  |
| Finish                                    | Chrome-plated brass  |
| Norms                                     | ACS NF WRAS          |
| Warranty                                  | 30 HA                |
| Repairability                             | 560<br>REPAIRABILITY |