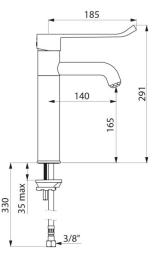

## **TECHNICAL CHARACTERISTICS**

| Mechanical mixer for basins - Ref. 2565T1 |                     |
|-------------------------------------------|---------------------|
| Connector                                 | F3/8"               |
| Height                                    | 291mm               |
| Drop height                               | 165mm               |
| Spout length                              | 140mm               |
| Flow rate                                 | 5 lpm               |
| Temperature limiter                       | Yes                 |
| Finish                                    | Chrome-plated brass |
| Norms                                     | ACS 🔊 JURAS 🙆 🗓     |
| Warranty                                  | 30 MARCANTY         |
| Repairability                             | 50 REZARABILITY     |