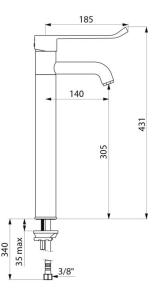

#### Mechanical mixer for sinks or troughs - Ref. 2565T3

Deck-mounted tall mechanical sink mixer.

Single hole, single control mixer with fixed spout H. 305mm L. 140mm. Tall mixer with hygienic flow straightener suitable for fitting a BIOFIL point-ofuse filter.

| Connector           | F3/8"               |
|---------------------|---------------------|
| Height              | 431mm               |
| Drop height         | 305mm               |
| Spout length        | 140mm               |
| Flow rate           | 9 lpm at 3 bar      |
| Temperature limiter | Yes                 |
| Finish              | Chrome-plated brass |
| Norms               | ACS WRAS            |
| Warranty            | 30 g                |
| Repairability       |                     |