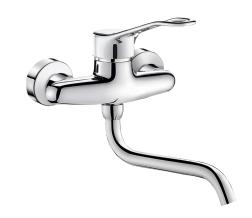

## Mechanical sink mixer

Ref. 2519S

Wall-mounted mixer with swivelling spout L. 200mm, sculptured lever

2024 UK public price excluding VAT: £224.17

## **DESCRIPTION**

Mechanical sink mixer - Ref. 2519S

Wall-mounted mechanical sink mixer.

Wall-mounted mixer with swivelling, tubular spout L. 200mm with smooth interior (reduces bacterial development).

Auto-draining under-spout Ø 22mm with star-shaped, brass flow straightener. Ø 40mm stndard ceramic cartridge with pre-set maximum temperature limiter.

Flow rate 26 lpm at 3 bar.

Chrome-plated brass body.

Sculptured control lever.

Mixer with 150mm centres supplied with offset standard wall connectors, M1/2" M3/4".

Mechanical mixer ideal for healthcare facilities, retiremen and care homes, hospitals and clinics