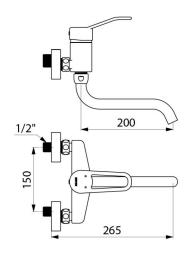

## **DESCRIPTION**

Mechanical sink mixer - Ref. 2519S

Wall-mounted mechanical sink mixer.

Wall-mounted mixer with swivelling, tubular spout L. 200mm with smooth interior (reduces bacterial development).

Auto-draining under-spout Ø 22mm with star-shaped, brass flow straightener. Ø 40mm stndard ceramic cartridge with pre-set maximum temperature limiter.

Flow rate 26 lpm at 3 bar.

Chrome-plated brass body.

Sculptured control lever.

Mixer with 150mm centres supplied with offset standard wall connectors, M1/2" M3/4".

Mechanical mixer ideal for healthcare facilities, retiremen and care homes, hospitals and clinics

## TECHNICAL CHARACTERISTICS

Mechanical sink mixer - Ref. 2519S

| Connector     | M1/2"               |
|---------------|---------------------|
| Spout length  | 200mm               |
| Flow rate     | 26 lpm              |
| Finish        | Chrome-plated brass |
| Norms         | ACS 🚇 🗓             |
| Warranty      | 30 g                |
| Repairability | 50 g                |