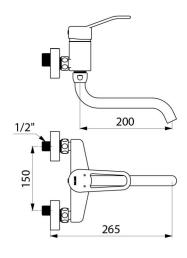

## **DESCRIPTION**

Mechanical sink mixer - Ref. 2519S

Wall-mounted mechanical sink mixer.

Wall-mounted mixer with swivelling, tubular spout L. 200mm with smooth interior (reduces bacterial development).

Auto-draining under-spout Ø 22mm with star-shaped, brass flow straightener. Ø 40mm stndard ceramic cartridge with pre-set maximum temperature limiter.

Flow rate 26 lpm at 3 bar.

Chrome-plated brass body.

Sculptured control lever.

Mixer with 150mm centres supplied with offset standard wall connectors, M1/2" M3/4".

Mechanical mixer ideal for healthcare facilities, retiremen and care homes, hospitals and clinics

## TECHNICAL CHARACTERISTICS

Mechanical sink mixer - Ref. 2519S

| Connector     | M1/2"               |
|---------------|---------------------|
| Spout length  | 200mm               |
| Flow rate     | 26 lpm              |
| Finish        | Chrome-plated brass |
| Norms         | ACS (1)             |
| Warranty      | 30 g                |
| Repairability | 50 g                |