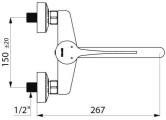

Flow rate 26 lpm at 3 bar.

Hygiene control lever L. 150mm.

Mixer with 150mm centres supplied with offset STOP/CHECK wall connectors, M1/2" M3/4", suitable for hospitals.

Mechanical mixer idealfor healthcare facilities, retirement and care homes, hospitals and clinics. Mixer with 30-year warranty.

#### Mechanical sink mixer - Ref. 2519L

| Connector     | M1/2"               |
|---------------|---------------------|
| Spout length  | 200mm               |
| Flow rate     | 26 lpm              |
| Finish        | Chrome-plated brass |
| Norms         | ACS 🙆 🖪             |
| Warranty      | 30 Mar              |
| Repairability |                     |