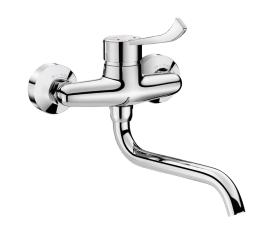

# **Mechanical sink mixer**

Ref. 2519L

Wall-mounted mixer with swivelling spout L. 200, Hygiene lever L. 150

2024 UK public price excluding VAT: £297.14

#### DESCRIPTION

Mechanical sink mixer - Ref. 2519L

Wall-mounted mechanical sink mixer. Wall-mounted mixer with swivelling, tubular spout L. 200mm with smooth interior (reduces bacterial development).

Auto-draining under-spout Ø 22mm with star-shaped, brass flow straightener. Ø 40mm standard ceramic cartridge with pre-set maximum temperature limiter.

Flow rate 26 lpm at 3 bar.

Hygiene control lever L. 150mm.

Mixer with 150mm centres supplied with offset STOP/CHECK wall connectors, M1/2" M3/4", suitable for hospitals.

Mechanical mixer idealfor healthcare facilities, retirement and care homes, hospitals and clinics. Mixer with 30-year warranty.