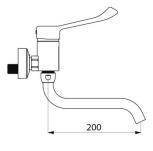

#### DESCRIPTION

Mechanical sink mixer - Ref. 2519L

Wall-mounted mechanical sink mixer. Wall-mounted mixer with swivelling, tubular spout L. 200mm with smooth interior (reduces bacterial development).

Auto-draining under-spout Ø 22mm with star-shaped, brass flow straightener. Ø 40mm standard ceramic cartridge with pre-set maximum temperature limiter.

Flow rate 26 lpm at 3 bar.

Hygiene control lever L. 150mm.

Mixer with 150mm centres supplied with offset STOP/CHECK wall connectors, M1/2" M3/4", suitable for hospitals.

Mechanical mixer idealfor healthcare facilities, retirement and care homes, hospitals and clinics. Mixer with 30-year warranty.

#### Mechanical sink mixer - Ref. 2519L

| Connector     | M1/2"               |
|---------------|---------------------|
| Spout length  | 200mm               |
| Flow rate     | 26 lpm              |
| Finish        | Chrome-plated brass |
| Norms         | ACS 🙆 🖪             |
| Warranty      | 30 Mar              |
| Repairability |                     |