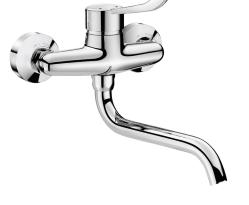

# Mechanical sink mixer

Ref. 2519L

Wall-mounted mixer with swivelling spout L. 200, Hygiene lever L. 150

2024 UK public price excluding VAT: £297.14

### DESCRIPTION

Mechanical sink mixer - Ref. 2519L

Wall-mounted mechanical sink mixer. Wall-mounted mixer with swivelling, tubular spout L. 200mm with smooth interior (reduces bacterial development). Auto-draining under-spout Ø 22mm with star-shaped, brass flow straightener. Ø 40mm standard ceramic cartridge with pre-set maximum temperature limiter.

Flow rate 26 lpm at 3 bar.

Hygiene control lever L. 150mm.

Mixer with 150mm centres supplied with offset STOP/CHECK wall connectors, M1/2" M3/4", suitable for hospitals.

Mechanical mixer idealfor healthcare facilities, retirement and care homes, hospitals and clinics. Mixer with 30-year warranty.