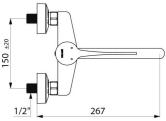

Flow rate 26 lpm at 3 bar.

Hygiene control lever L. 150mm.

Mixer with 150mm centres supplied with offset STOP/CHECK wall connectors, M1/2" M3/4", suitable for hospitals.

Mechanical mixer idealfor healthcare facilities, retirement and care homes, hospitals and clinics. Mixer with 30-year warranty.

#### Mechanical sink mixer - Ref. 2519L

| Connector     | M1/2"               |
|---------------|---------------------|
| Spout length  | 200mm               |
| Flow rate     | 26 lpm              |
| Finish        | Chrome-plated brass |
| Norms         | ACS 🙆 🖪             |
| Warranty      | 30 MARCANTY         |
| Repairability | ESU:                |