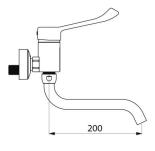

### DESCRIPTION

Mechanical sink mixer - Ref. 2519L

Wall-mounted mechanical sink mixer. Wall-mounted mixer with swivelling, tubular spout L. 200mm with smooth interior (reduces bacterial development). Auto-draining under-spout Ø 22mm with star-shaped, brass flow straightener. Ø 40mm standard ceramic cartridge with pre-set maximum temperature limiter.

Flow rate 26 lpm at 3 bar.

Hygiene control lever L. 150mm.

Mixer with 150mm centres supplied with offset STOP/CHECK wall connectors, M1/2" M3/4", suitable for hospitals.

Mechanical mixer idealfor healthcare facilities, retirement and care homes, hospitals and clinics. Mixer with 30-year warranty.