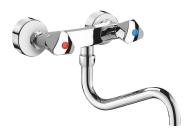

# Wall-mounted mechanical sink mixer

Ref. 5445T2S

DESCRIPTION

Flow rate 45 lpm at 3 bar.

30-year warranty.

Wall-mounted mixer with swivelling spout L. 200mm

Wall-mounted mechanical sink mixer - Ref. 5445T2S

spout L. 200mm with star-shaped, brass flow straightener.

Spout with smooth interior (reduced bacterial development).

Chrome-plated metal control knobs with ceramic valve heads. Supplied with offset standard connectors, M1/2" M3/4".

Wall-mounted mechanical sink mixer with swivelling, Ø 22mm tubular under-

2024 UK public price excluding VAT: £195.94