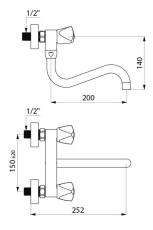

#### Wall-mounted mechanical sink mixer - Ref. 5445T2S

| Connector    | M1/2"               |
|--------------|---------------------|
| Depth        | 252mm               |
| Spout length | 200mm               |
| Flow rate    | 45 lpm              |
|              |                     |
| Finish       | Chrome-plated brass |
| Norms        | Chrome-plated brass |
|              | ·                   |