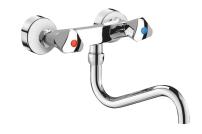

## Wall-mounted mechanical sink mixer

Ref. 5445T2S

Wall-mounted mixer with swivelling spout L. 200mm

2025 UK public price excluding VAT: £201.83

## **DESCRIPTION**

Wall-mounted mechanical sink mixer - Ref. 5445T2S

Wall-mounted mechanical sink mixer with swivelling, Ø 22mm tubular underspout L. 200mm with star-shaped, brass flow straightener. Spout with smooth interior (reduced bacterial development).

Flow rate 45 lpm at 3 bar.

Chrome-plated metal control knobs with ceramic valve heads. Supplied with offset standard connectors, M1/2" M3/4". 30-year warranty.

## **ADVANTAGES**

Spout with smooth interior reduces bacteria

Body and spout in chrome-plated brass

Closer to the wall