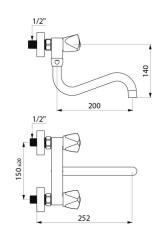

## TECHNICAL CHARACTERISTICS

Wall-mounted mechanical sink mixer - Ref. 5445T2S

| Connector     | M1/2"               |
|---------------|---------------------|
| Depth         | 252mm               |
| Spout length  | 200mm               |
| Flow rate     | 45 lpm              |
| Finish        | Chrome-plated brass |
| Norms         | ACS WRAS            |
| Warranty      | 30 g                |
| Repairability | 50 g                |
|               |                     |