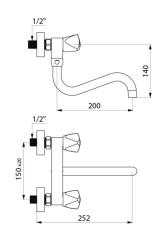

## TECHNICAL CHARACTERISTICS

Wall-mounted mechanical sink mixer - Ref. 5445T2S

| Connector     | M1/2"               |
|---------------|---------------------|
| Depth         | 252mm               |
| Spout length  | 200mm               |
| Flow rate     | 45 lpm              |
| Finish        | Chrome-plated brass |
| Norms         | ACS WRAS            |
| Warranty      | 30 g                |
| Repairability | 50 g                |
|               |                     |