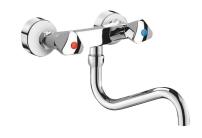

## Wall-mounted mechanical sink mixer

Ref. 5445T2S

Wall-mounted mixer with swivelling spout L. 200mm

2024 UK public price excluding VAT: £195.94

## **DESCRIPTION**

Wall-mounted mechanical sink mixer - Ref. 5445T2S

Wall-mounted mechanical sink mixer with swivelling, Ø 22mm tubular underspout L. 200mm with star-shaped, brass flow straightener. Spout with smooth interior (reduced bacterial development).

Flow rate 45 lpm at 3 bar.

Chrome-plated metal control knobs with ceramic valve heads. Supplied with offset standard connectors, M1/2" M3/4". 30-year warranty.