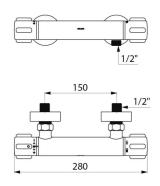

## **TECHNICAL CHARACTERISTICS**

SECURITHERM thermostatic shower mixer - Ref. H9739S

| Connector           | M1/2"                          |
|---------------------|--------------------------------|
| Technology          | SECURITHERM thermostatic mixer |
| Width               | 280mm                          |
| Flow rate           | 9 lpm                          |
| Temperature limiter | 38°C                           |
| Finish              | Chrome-plated brass            |
| Norms               | ACS 🐧 🚇 🖫                      |
| Warranty            | 30 WARRANTY                    |
|                     |                                |