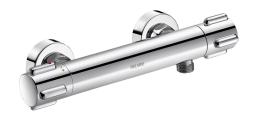

## SECURITHERM thermostatic shower mixer

Ref. H9739S

Dual control thermostatic shower mixer

2025 UK public price excluding VAT: £304.05

## **DESCRIPTION**

SECURITHERM thermostatic shower mixer - Ref. H9739S

SECURITHERM dual control thermostatic shower mixer.

Mixer with anti-scalding safety: shuts off automatically if the cold water supply fails

Prevents cold showers: shuts off automatically if the hot water supply fails.

Scale-resistant thermostatic cartridge for temperature adjustment.

1/4-turn ceramic head for flow rate adjustment.

Temperature control from 25 - 40°C with maximum temperature limiter set at 38°C.

Thermal shocks are possible without removing the control knob and shutting off the cold water.

Flow rate regulated at 9 lpm.

Chrome-plated brass body and CLASSIC controls.

M1/2" shower outlet.

Filters and non-return valves integrated on the F3/4" inlets.

Mixer with offset standard wall connectors, M1/2" M3/4".

Mixer ideal for healthcare facilities, retirement and care homes, hospitals and clinics

Suitable for people with reduced mobility.

30-year warranty.